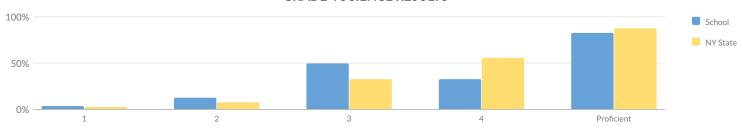

# GRADES 4 & 8 SCIENCE SUMMARY RESULTS (2017-18)

| Grade      | Not Tested | Tested | L | evel 1 | Le | evel 2 | Le | evel 3 | Le | evel 4 | Proficien | t (Levels 3 & 4) |
|------------|------------|--------|---|--------|----|--------|----|--------|----|--------|-----------|------------------|
| Grade      | Not rested | resteu | # | %      | #  | %      | #  | %      | #  | %      | #         | %                |
| Grade 4    | 1          | 52     | 2 | 4%     | 7  | 13%    | 26 | 50%    | 17 | 33%    | 43        | 83%              |
| Grade 8    | 7          | 41     | 5 | 12%    | 17 | 41%    | 19 | 46%    | 0  | 0%     | 19        | 46%              |
| Combined 8 | 7          | 41     | 5 | 12%    | 17 | 41%    | 19 | 46%    | 0  | 0%     | 19        | 46%              |
| Grades 4&8 | 8          | 93     | 7 | 8%     | 24 | 26%    | 45 | 48%    | 17 | 18%    | 62        | 67%              |