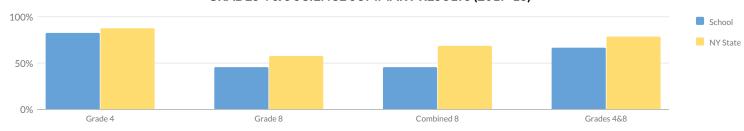

# GRADES 4 & 8 SCIENCE SUMMARY RESULTS (2017-18)

| Grade      | Not Tested | Tested | L | evel 1 | Le | evel 2 | Le | evel 3 | Le | evel 4 | Proficien | t (Levels 3 & 4) |
|------------|------------|--------|---|--------|----|--------|----|--------|----|--------|-----------|------------------|
| Grade      | Not rested | resteu | # | %      | #  | %      | #  | %      | #  | %      | #         | %                |
| Grade 4    | 1          | 52     | 2 | 4%     | 7  | 13%    | 26 | 50%    | 17 | 33%    | 43        | 83%              |
| Grade 8    | 7          | 41     | 5 | 12%    | 17 | 41%    | 19 | 46%    | 0  | 0%     | 19        | 46%              |
| Combined 8 | 7          | 41     | 5 | 12%    | 17 | 41%    | 19 | 46%    | 0  | 0%     | 19        | 46%              |
| Grades 4&8 | 8          | 93     | 7 | 8%     | 24 | 26%    | 45 | 48%    | 17 | 18%    | 62        | 67%              |