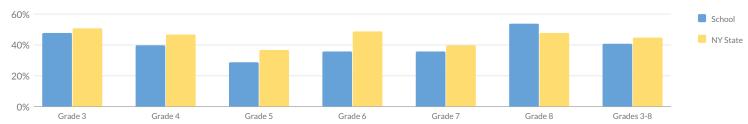

## GRADES 3-8 ENGLISH LANGUAGE ARTS SUMMARY RESULTS (2017-18)

|         |            |        |    |       | Percent Pro | ficient |    |        |    |        |              |                |
|---------|------------|--------|----|-------|-------------|---------|----|--------|----|--------|--------------|----------------|
| Grade   | Not Tested | Tested | Le | vel 1 | Lev         | vel 2   | Le | evel 3 | Le | evel 4 | Proficient ( | (Levels 3 & 4) |
| Graue   | Not lested | lested | #  | %     | #           | %       |    | #      | %  |        |              |                |
| Grade 3 | 0          | 52     | 11 | 21%   | 16          | 31%     | 21 | 40%    | 4  | 8%     | 25           | 48%            |
| Grade 4 | 1          | 52     | 12 | 23%   | 19          | 37%     | 16 | 31%    | 5  | 10%    | 21           | 40%            |
| Grade 5 | 0          | 55     | 19 | 35%   | 20          | 36%     | 12 | 22%    | 4  | 7%     | 16           | 29%            |
| I       | 1          |        | I  |       | ĺ           | ĺ       | I  | I      | I  |        | I            | l              |

|            |   |     | #  | %   | #   | %   | #  | %   | #  | %   | #   | %   |
|------------|---|-----|----|-----|-----|-----|----|-----|----|-----|-----|-----|
| Grade 3    | 0 | 52  | 11 | 21% | 16  | 31% | 21 | 40% | 4  | 8%  | 25  | 48% |
| Grade 4    | 1 | 52  | 12 | 23% | 19  | 37% | 16 | 31% | 5  | 10% | 21  | 40% |
| Grade 5    | 0 | 55  | 19 | 35% | 20  | 36% | 12 | 22% | 4  | 7%  | 16  | 29% |
| Grade 6    | 0 | 50  | 13 | 26% | 19  | 38% | 9  | 18% | 9  | 18% | 18  | 36% |
| Grade 7    | 0 | 44  | 14 | 32% | 14  | 32% | 14 | 32% | 2  | 5%  | 16  | 36% |
| Grade 8    | 0 | 48  | 3  | 6%  | 19  | 40% | 19 | 40% | 7  | 15% | 26  | 54% |
| Grades 3-8 | 1 | 301 | 72 | 24% | 107 | 36% | 91 | 30% | 31 | 10% | 122 | 41% |