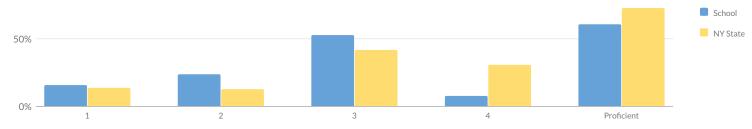

### **GRADE 3 ELA RESULTS**

Percentage Scoring at Levels

|                                  | MEAN SCORE: 599 |        |    |       |    |       |    |       |    |        |           |                  |  |  |
|----------------------------------|-----------------|--------|----|-------|----|-------|----|-------|----|--------|-----------|------------------|--|--|
| Subgroup                         | Not Tested      | Tested | Le | vel 1 | Le | vel 2 | Le | vel 3 | Le | evel 4 | Proficien | t (Levels 3 & 4) |  |  |
| Subgroup                         | Not lested      | resteu | #  | %     | #  | %     | #  | %     | #  | %      | #         | %                |  |  |
| All Students                     | 0               | 52     | 11 | 21%   | 16 | 31%   | 21 | 40%   | 4  | 8%     | 25        | 48%              |  |  |
| General Education                | 0               | 47     | 9  | 19%   | 14 | 30%   | 20 | 43%   | 4  | 9%     | 24        | 51%              |  |  |
| Students with Disabilities       | 0               | 5      | 2  | 40%   | 2  | 40%   | 1  | 20%   | 0  | 0%     | 1         | 20%              |  |  |
| American Indian or Alaska Native | _               | 1      | _  | _     | _  | _     | -  | _     | _  | _      | _         | _                |  |  |
| Black or African American        | _               | 23     | _  | _     | _  | _     | -  | _     | _  | _      | _         | _                |  |  |
| Hispanic or Latino               | 0               | 27     | 8  | 30%   | 9  | 33%   | 9  | 33%   | 1  | 4%     | 10        | 37%              |  |  |
| White                            | _               | 1      | _  | _     | _  | _     | -  | _     | _  | _      | _         | _                |  |  |
| Small Group Total                | 0               | 25     | 3  | 12%   | 7  | 28%   | 12 | 48%   | 3  | 12%    | 15        | 60%              |  |  |
| Female                           | 0               | 28     | 5  | 18%   | 10 | 36%   | 10 | 36%   | 3  | 11%    | 13        | 46%              |  |  |
| Male                             | 0               | 24     | 6  | 25%   | 6  | 25%   | 11 | 46%   | 1  | 4%     | 12        | 50%              |  |  |
| English Language Learners        | 0               | 12     | 5  | 42%   | 5  | 42%   | 2  | 17%   | 0  | 0%     | 2         | 17%              |  |  |
| Non-English Language Learners    | 0               | 40     | 6  | 15%   | 11 | 28%   | 19 | 48%   | 4  | 10%    | 23        | 58%              |  |  |
| Economically Disadvantaged       | _               | 49     | _  | _     | -  | _     | _  | _     | _  | _      | _         | _                |  |  |
| Not Economically Disadvantaged   | _               | 3      | _  | _     | _  | _     | _  | _     | _  | _      | _         | _                |  |  |
| Not Migrant                      | 0               | 52     | 11 | 21%   | 16 | 31%   | 21 | 40%   | 4  | 8%     | 25        | 48%              |  |  |
| Homeless                         | _               | 2      | _  | _     | _  | _     | _  | _     | _  | _      | -         | _                |  |  |
| Not Homeless                     | _               | 50     | _  | _     | _  | _     | _  | _     | _  | _      | -         | _                |  |  |
| Not in Foster Care               | 0               | 52     | 11 | 21%   | 16 | 31%   | 21 | 40%   | 4  | 8%     | 25        | 48%              |  |  |
| Parent Not in Armed Forces       | 0               | 52     | 11 | 21%   | 16 | 31%   | 21 | 40%   | 4  | 8%     | 25        | 48%              |  |  |
|                                  |                 |        |    |       |    |       |    |       |    |        |           |                  |  |  |