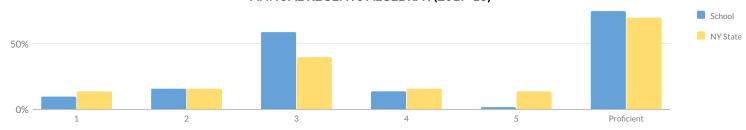

#### **GRADES 3-8 MATHEMATICS SUMMARY RESULTS (2017-18)**

| Grade      | Not Tested | Tested | Le | vel 1 | Le | vel 2 | Le | evel 3 | Level | 4 & Above | Proficient (Le | vels 3 & Above) |
|------------|------------|--------|----|-------|----|-------|----|--------|-------|-----------|----------------|-----------------|
| Grade      | Not lested | resteu | #  | %     | #  | %     | #  | %      | #     | %         | #              | %               |
| Grade 3    | 0          | 52     | 14 | 27%   | 10 | 19%   | 19 | 37%    | 9     | 17%       | 28             | 54%             |
| Grade 4    | 1          | 52     | 16 | 31%   | 18 | 35%   | 10 | 19%    | 8     | 15%       | 18             | 35%             |
| Grade 5    | 0          | 55     | 18 | 33%   | 19 | 35%   | 13 | 24%    | 5     | 9%        | 18             | 33%             |
| Grade 6    | 0          | 50     | 17 | 34%   | 18 | 36%   | 11 | 22%    | 4     | 8%        | 15             | 30%             |
| Grade 7    | 0          | 44     | 11 | 25%   | 14 | 32%   | 11 | 25%    | 8     | 18%       | 19             | 43%             |
| Combined 7 | 0          | 44     | 11 | 25%   | 14 | 32%   | 11 | 25%    | 8     | 18%       | 19             | 43%             |
| Grade 8    | 0          | 48     | 11 | 23%   | 15 | 31%   | 14 | 29%    | 8     | 17%       | 22             | 46%             |
| Combined 8 | 0          | 48     | 11 | 23%   | 15 | 31%   | 14 | 29%    | 8     | 17%       | 22             | 46%             |
| Grades 3-8 | 1          | 301    | 87 | 29%   | 94 | 31%   | 78 | 26%    | 42    | 14%       | 120            | 40%             |