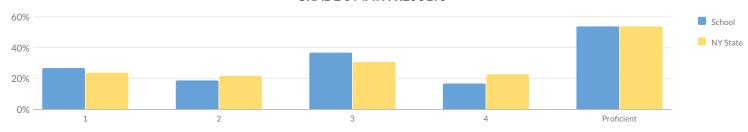

### **GRADE 3 ELA RESULTS**

Percentage Scoring at Levels

|                                  | MEAN SCORE: 599 |        |    |       |    |       |    |       |    |        |           |                  |  |  |
|----------------------------------|-----------------|--------|----|-------|----|-------|----|-------|----|--------|-----------|------------------|--|--|
| Subgroup                         | Not Tested      | Tested | Le | vel 1 | Le | vel 2 | Le | vel 3 | Le | evel 4 | Proficien | t (Levels 3 & 4) |  |  |
| Subgroup                         | Not lested      | resteu | #  | %     | #  | %     | #  | %     | #  | %      | #         | %                |  |  |
| All Students                     | 0               | 52     | 11 | 21%   | 16 | 31%   | 21 | 40%   | 4  | 8%     | 25        | 48%              |  |  |
| General Education                | 0               | 47     | 9  | 19%   | 14 | 30%   | 20 | 43%   | 4  | 9%     | 24        | 51%              |  |  |
| Students with Disabilities       | 0               | 5      | 2  | 40%   | 2  | 40%   | 1  | 20%   | 0  | 0%     | 1         | 20%              |  |  |
| American Indian or Alaska Native | _               | 1      | _  | _     | _  | _     | -  | _     | _  | _      | _         | _                |  |  |
| Black or African American        | _               | 23     | _  | _     | _  | _     | -  | _     | _  | _      | _         | _                |  |  |
| Hispanic or Latino               | 0               | 27     | 8  | 30%   | 9  | 33%   | 9  | 33%   | 1  | 4%     | 10        | 37%              |  |  |
| White                            | _               | 1      | _  | _     | _  | _     | -  | _     | _  | _      | _         | _                |  |  |
| Small Group Total                | 0               | 25     | 3  | 12%   | 7  | 28%   | 12 | 48%   | 3  | 12%    | 15        | 60%              |  |  |
| Female                           | 0               | 28     | 5  | 18%   | 10 | 36%   | 10 | 36%   | 3  | 11%    | 13        | 46%              |  |  |
| Male                             | 0               | 24     | 6  | 25%   | 6  | 25%   | 11 | 46%   | 1  | 4%     | 12        | 50%              |  |  |
| English Language Learners        | 0               | 12     | 5  | 42%   | 5  | 42%   | 2  | 17%   | 0  | 0%     | 2         | 17%              |  |  |
| Non-English Language Learners    | 0               | 40     | 6  | 15%   | 11 | 28%   | 19 | 48%   | 4  | 10%    | 23        | 58%              |  |  |
| Economically Disadvantaged       | _               | 49     | _  | _     | -  | _     | _  | _     | _  | _      | _         | _                |  |  |
| Not Economically Disadvantaged   | _               | 3      | _  | _     | _  | _     | _  | _     | _  | _      | _         | _                |  |  |
| Not Migrant                      | 0               | 52     | 11 | 21%   | 16 | 31%   | 21 | 40%   | 4  | 8%     | 25        | 48%              |  |  |
| Homeless                         | _               | 2      | _  | _     | _  | _     | _  | _     | _  | _      | -         | _                |  |  |
| Not Homeless                     | _               | 50     | _  | _     | _  | _     | _  | _     | _  | _      | -         | _                |  |  |
| Not in Foster Care               | 0               | 52     | 11 | 21%   | 16 | 31%   | 21 | 40%   | 4  | 8%     | 25        | 48%              |  |  |
| Parent Not in Armed Forces       | 0               | 52     | 11 | 21%   | 16 | 31%   | 21 | 40%   | 4  | 8%     | 25        | 48%              |  |  |
|                                  |                 |        |    |       |    |       |    |       |    |        |           |                  |  |  |