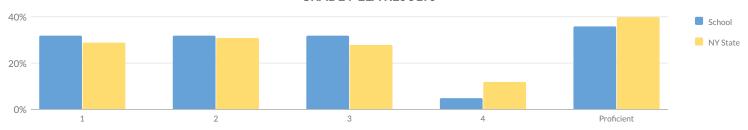

### **GRADE 3 MATH RESULTS**

Percentage Scoring at Levels

|                                  |            |        |    | vel 1 |    | vel 2 | Le | vel 3 | Le | evel 4 | Proficien | t (Levels 3 & 4) |
|----------------------------------|------------|--------|----|-------|----|-------|----|-------|----|--------|-----------|------------------|
| Subgroup                         | Not Tested | Tested | #  | %     | #  | %     | #  | %     | #  | %      | #         | %                |
| All Students                     | 0          | 52     | 14 | 27%   | 10 | 19%   | 19 | 37%   | 9  | 17%    | 28        | 54%              |
| General Education                | 0          | 47     | 11 | 23%   | 10 | 21%   | 17 | 36%   | 9  | 19%    | 26        | 55%              |
| Students with Disabilities       | 0          | 5      | 3  | 60%   | 0  | 0%    | 2  | 40%   | 0  | 0%     | 2         | 40%              |
| American Indian or Alaska Native | _          | 1      | _  | _     | _  | -     | _  | _     | _  | _      | _         | _                |
| Black or African American        | _          | 23     | _  | _     | -  | _     | _  | _     | _  | _      | _         | _                |
| Hispanic or Latino               | 0          | 27     | 11 | 41%   | 3  | 11%   | 9  | 33%   | 4  | 15%    | 13        | 48%              |
| White                            | _          | 1      | _  | _     | _  | _     | _  | _     | _  | _      | _         | _                |
| Small Group Total                | 0          | 25     | 3  | 12%   | 7  | 28%   | 10 | 40%   | 5  | 20%    | 15        | 60%              |
| Female                           | 0          | 28     | 8  | 29%   | 5  | 18%   | 12 | 43%   | 3  | 11%    | 15        | 54%              |
| Male                             | 0          | 24     | 6  | 25%   | 5  | 21%   | 7  | 29%   | 6  | 25%    | 13        | 54%              |
| English Language Learners        | 0          | 12     | 4  | 33%   | 4  | 33%   | 4  | 33%   | 0  | 0%     | 4         | 33%              |
| Non-English Language Learners    | 0          | 40     | 10 | 25%   | 6  | 15%   | 15 | 38%   | 9  | 23%    | 24        | 60%              |
| Economically Disadvantaged       | _          | 49     | _  | _     | _  | _     | _  | _     | _  | _      | _         | _                |
| Not Economically Disadvantaged   | _          | 3      | _  | _     | _  | _     | _  | _     | _  | _      | _         | _                |
| Not Migrant                      | 0          | 52     | 14 | 27%   | 10 | 19%   | 19 | 37%   | 9  | 17%    | 28        | 54%              |
| Homeless                         | _          | 2      | _  | _     | -  | _     | _  | _     | _  | _      | _         | _                |
| Not Homeless                     | _          | 50     | _  | _     | -  | _     | _  | _     | _  | _      | _         | _                |
| Not in Foster Care               | 0          | 52     | 14 | 27%   | 10 | 19%   | 19 | 37%   | 9  | 17%    | 28        | 54%              |
| Parent Not in Armed Forces       | 0          | 52     | 14 | 27%   | 10 | 19%   | 19 | 37%   | 9  | 17%    | 28        | 54%              |