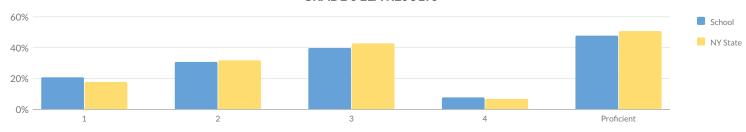

### **GRADE 3 ELA RESULTS**

Percentage Scoring at Levels

|                                  | MEAN SCORE: 599 |        |    |       |    |       |    |       |    |        |           |                  |  |  |
|----------------------------------|-----------------|--------|----|-------|----|-------|----|-------|----|--------|-----------|------------------|--|--|
| Subgroup                         | Not Tested      | Tested | Le | vel 1 | Le | vel 2 | Le | vel 3 | Le | evel 4 | Proficien | t (Levels 3 & 4) |  |  |
| Subgroup                         | Not lested      | resteu | #  | %     | #  | %     | #  | %     | #  | %      | #         | %                |  |  |
| All Students                     | 0               | 52     | 11 | 21%   | 16 | 31%   | 21 | 40%   | 4  | 8%     | 25        | 48%              |  |  |
| General Education                | 0               | 47     | 9  | 19%   | 14 | 30%   | 20 | 43%   | 4  | 9%     | 24        | 51%              |  |  |
| Students with Disabilities       | 0               | 5      | 2  | 40%   | 2  | 40%   | 1  | 20%   | 0  | 0%     | 1         | 20%              |  |  |
| American Indian or Alaska Native | _               | 1      | _  | _     | _  | _     | -  | _     | _  | _      | _         | _                |  |  |
| Black or African American        | _               | 23     | _  | _     | _  | _     | -  | _     | _  | _      | _         | _                |  |  |
| Hispanic or Latino               | 0               | 27     | 8  | 30%   | 9  | 33%   | 9  | 33%   | 1  | 4%     | 10        | 37%              |  |  |
| White                            | _               | 1      | _  | _     | _  | _     | -  | _     | _  | _      | _         | _                |  |  |
| Small Group Total                | 0               | 25     | 3  | 12%   | 7  | 28%   | 12 | 48%   | 3  | 12%    | 15        | 60%              |  |  |
| Female                           | 0               | 28     | 5  | 18%   | 10 | 36%   | 10 | 36%   | 3  | 11%    | 13        | 46%              |  |  |
| Male                             | 0               | 24     | 6  | 25%   | 6  | 25%   | 11 | 46%   | 1  | 4%     | 12        | 50%              |  |  |
| English Language Learners        | 0               | 12     | 5  | 42%   | 5  | 42%   | 2  | 17%   | 0  | 0%     | 2         | 17%              |  |  |
| Non-English Language Learners    | 0               | 40     | 6  | 15%   | 11 | 28%   | 19 | 48%   | 4  | 10%    | 23        | 58%              |  |  |
| Economically Disadvantaged       | _               | 49     | _  | _     | -  | _     | _  | _     | _  | _      | _         | _                |  |  |
| Not Economically Disadvantaged   | _               | 3      | _  | _     | _  | _     | _  | _     | _  | _      | _         | _                |  |  |
| Not Migrant                      | 0               | 52     | 11 | 21%   | 16 | 31%   | 21 | 40%   | 4  | 8%     | 25        | 48%              |  |  |
| Homeless                         | _               | 2      | _  | _     | _  | _     | _  | _     | _  | _      | -         | _                |  |  |
| Not Homeless                     | _               | 50     | _  | _     | _  | _     | _  | _     | _  | _      | -         | _                |  |  |
| Not in Foster Care               | 0               | 52     | 11 | 21%   | 16 | 31%   | 21 | 40%   | 4  | 8%     | 25        | 48%              |  |  |
| Parent Not in Armed Forces       | 0               | 52     | 11 | 21%   | 16 | 31%   | 21 | 40%   | 4  | 8%     | 25        | 48%              |  |  |
|                                  |                 |        |    |       |    |       |    |       |    |        |           |                  |  |  |