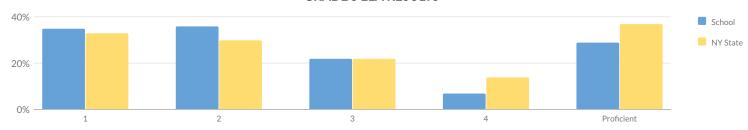

### **GRADE 5 ELA RESULTS**

Percentage Scoring at Levels

|                                |            |        | 1  | 14    |    |       |    | 10    |    | 1.4    | Б. С.     |                  |
|--------------------------------|------------|--------|----|-------|----|-------|----|-------|----|--------|-----------|------------------|
| Subgroup                       | Not Tested | Tested | Le | vel 1 | Le | vel 2 | Le | vel 3 | Le | evel 4 | Proficien | t (Levels 3 & 4) |
| gp                             |            |        | #  | %     | #  | %     | #  | %     | #  | %      | #         | %                |
| All Students                   | 0          | 55     | 19 | 35%   | 20 | 36%   | 12 | 22%   | 4  | 7%     | 16        | 29%              |
| General Education              | 0          | 49     | 14 | 29%   | 20 | 41%   | 12 | 24%   | 3  | 6%     | 15        | 31%              |
| Students with Disabilities     | 0          | 6      | 5  | 83%   | 0  | 0%    | 0  | 0%    | 1  | 17%    | 1         | 17%              |
| Black or African American      | _          | 27     | _  | _     | _  | _     | _  | _     | _  | _      | _         | _                |
| Hispanic or Latino             | 0          | 27     | 9  | 33%   | 9  | 33%   | 7  | 26%   | 2  | 7%     | 9         | 33%              |
| White                          | _          | 1      | _  | _     | _  | _     | _  | _     | _  | _      | _         | _                |
| Small Group Total              | 0          | 28     | 10 | 36%   | 11 | 39%   | 5  | 18%   | 2  | 7%     | 7         | 25%              |
| Female                         | 0          | 30     | 8  | 27%   | 12 | 40%   | 7  | 23%   | 3  | 10%    | 10        | 33%              |
| Male                           | 0          | 25     | 11 | 44%   | 8  | 32%   | 5  | 20%   | 1  | 4%     | 6         | 24%              |
| English Language Learners      | _          | 4      | -  | _     | _  | _     | -  | _     | _  | _      | _         | _                |
| Non-English Language Learners  | _          | 51     | -  | _     | _  | _     | -  | _     | _  | _      | _         | _                |
| Economically Disadvantaged     | 0          | 50     | 15 | 30%   | 19 | 38%   | 12 | 24%   | 4  | 8%     | 16        | 32%              |
| Not Economically Disadvantaged | 0          | 5      | 4  | 80%   | 1  | 20%   | 0  | 0%    | 0  | 0%     | 0         | 0%               |
| Not Migrant                    | 0          | 55     | 19 | 35%   | 20 | 36%   | 12 | 22%   | 4  | 7%     | 16        | 29%              |
| Homeless                       | _          | 1      | _  | _     | _  | _     | _  | _     | _  | _      | _         | _                |
| Not Homeless                   | _          | 54     | _  | _     | _  | _     | _  | _     | _  | _      | _         | _                |
| Not in Foster Care             | 0          | 55     | 19 | 35%   | 20 | 36%   | 12 | 22%   | 4  | 7%     | 16        | 29%              |
| Parent Not in Armed Forces     | 0          | 55     | 19 | 35%   | 20 | 36%   | 12 | 22%   | 4  | 7%     | 16        | 29%              |