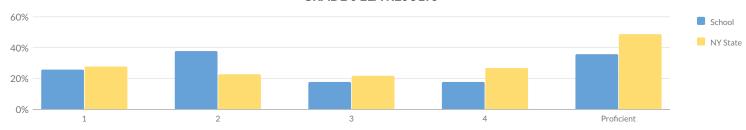

### **GRADE 3 ELA RESULTS**

Percentage Scoring at Levels

|                                  | MEAN SCORE: 599 |        |    |       |    |       |    |       |    |        |           |                  |  |  |
|----------------------------------|-----------------|--------|----|-------|----|-------|----|-------|----|--------|-----------|------------------|--|--|
| Subgroup                         | Not Tested      | Tested | Le | vel 1 | Le | vel 2 | Le | vel 3 | Le | evel 4 | Proficien | t (Levels 3 & 4) |  |  |
| Subgroup                         | Not lested      | resteu | #  | %     | #  | %     | #  | %     | #  | %      | #         | %                |  |  |
| All Students                     | 0               | 52     | 11 | 21%   | 16 | 31%   | 21 | 40%   | 4  | 8%     | 25        | 48%              |  |  |
| General Education                | 0               | 47     | 9  | 19%   | 14 | 30%   | 20 | 43%   | 4  | 9%     | 24        | 51%              |  |  |
| Students with Disabilities       | 0               | 5      | 2  | 40%   | 2  | 40%   | 1  | 20%   | 0  | 0%     | 1         | 20%              |  |  |
| American Indian or Alaska Native | _               | 1      | _  | _     | _  | _     | -  | _     | _  | _      | _         | _                |  |  |
| Black or African American        | _               | 23     | _  | _     | _  | _     | -  | _     | _  | _      | _         | _                |  |  |
| Hispanic or Latino               | 0               | 27     | 8  | 30%   | 9  | 33%   | 9  | 33%   | 1  | 4%     | 10        | 37%              |  |  |
| White                            | _               | 1      | _  | _     | _  | _     | -  | _     | _  | _      | _         | _                |  |  |
| Small Group Total                | 0               | 25     | 3  | 12%   | 7  | 28%   | 12 | 48%   | 3  | 12%    | 15        | 60%              |  |  |
| Female                           | 0               | 28     | 5  | 18%   | 10 | 36%   | 10 | 36%   | 3  | 11%    | 13        | 46%              |  |  |
| Male                             | 0               | 24     | 6  | 25%   | 6  | 25%   | 11 | 46%   | 1  | 4%     | 12        | 50%              |  |  |
| English Language Learners        | 0               | 12     | 5  | 42%   | 5  | 42%   | 2  | 17%   | 0  | 0%     | 2         | 17%              |  |  |
| Non-English Language Learners    | 0               | 40     | 6  | 15%   | 11 | 28%   | 19 | 48%   | 4  | 10%    | 23        | 58%              |  |  |
| Economically Disadvantaged       | _               | 49     | _  | _     | -  | _     | _  | _     | _  | _      | _         | _                |  |  |
| Not Economically Disadvantaged   | _               | 3      | _  | _     | _  | _     | _  | _     | _  | _      | _         | _                |  |  |
| Not Migrant                      | 0               | 52     | 11 | 21%   | 16 | 31%   | 21 | 40%   | 4  | 8%     | 25        | 48%              |  |  |
| Homeless                         | _               | 2      | _  | _     | _  | _     | _  | _     | _  | _      | -         | _                |  |  |
| Not Homeless                     | _               | 50     | _  | _     | _  | _     | _  | _     | _  | _      | -         | _                |  |  |
| Not in Foster Care               | 0               | 52     | 11 | 21%   | 16 | 31%   | 21 | 40%   | 4  | 8%     | 25        | 48%              |  |  |
| Parent Not in Armed Forces       | 0               | 52     | 11 | 21%   | 16 | 31%   | 21 | 40%   | 4  | 8%     | 25        | 48%              |  |  |
|                                  |                 |        |    |       |    |       |    |       |    |        |           |                  |  |  |