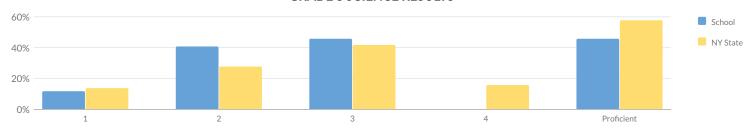

## GRADES 3-8 ENGLISH LANGUAGE ARTS SUMMARY RESULTS (2017-18)

|         |            |        |    |       | Percent Pro | ficient |    |        |    |        |              |                |
|---------|------------|--------|----|-------|-------------|---------|----|--------|----|--------|--------------|----------------|
| Grade   | Not Tested | Tested | Le | vel 1 | Lev         | vel 2   | Le | evel 3 | Le | evel 4 | Proficient ( | (Levels 3 & 4) |
| Graue   | Not lested | lested | #  | %     | #           | %       |    | #      | %  |        |              |                |
| Grade 3 | 0          | 52     | 11 | 21%   | 16          | 31%     | 21 | 40%    | 4  | 8%     | 25           | 48%            |
| Grade 4 | 1          | 52     | 12 | 23%   | 19          | 37%     | 16 | 31%    | 5  | 10%    | 21           | 40%            |
| Grade 5 | 0          | 55     | 19 | 35%   | 20          | 36%     | 12 | 22%    | 4  | 7%     | 16           | 29%            |
| I       | 1          |        | I  |       | ĺ           | ĺ       | I  | I      | I  |        | I            | l              |

|            |   |     | #  | %   | #   | %   | #  | %   | #  | %   | #   | %   |
|------------|---|-----|----|-----|-----|-----|----|-----|----|-----|-----|-----|
| Grade 3    | 0 | 52  | 11 | 21% | 16  | 31% | 21 | 40% | 4  | 8%  | 25  | 48% |
| Grade 4    | 1 | 52  | 12 | 23% | 19  | 37% | 16 | 31% | 5  | 10% | 21  | 40% |
| Grade 5    | 0 | 55  | 19 | 35% | 20  | 36% | 12 | 22% | 4  | 7%  | 16  | 29% |
| Grade 6    | 0 | 50  | 13 | 26% | 19  | 38% | 9  | 18% | 9  | 18% | 18  | 36% |
| Grade 7    | 0 | 44  | 14 | 32% | 14  | 32% | 14 | 32% | 2  | 5%  | 16  | 36% |
| Grade 8    | 0 | 48  | 3  | 6%  | 19  | 40% | 19 | 40% | 7  | 15% | 26  | 54% |
| Grades 3-8 | 1 | 301 | 72 | 24% | 107 | 36% | 91 | 30% | 31 | 10% | 122 | 41% |