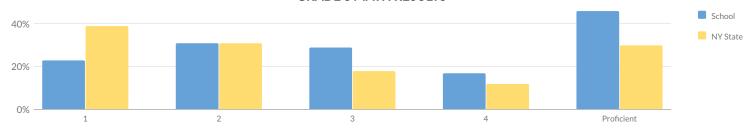

#### **GRADES 3-8 MATHEMATICS SUMMARY RESULTS (2017-18)**

| Grade      | Not Tested | Tested | Le | vel 1 | Le | vel 2 | Le | evel 3 | Level | 4 & Above | Proficient (Le | vels 3 & Above) |
|------------|------------|--------|----|-------|----|-------|----|--------|-------|-----------|----------------|-----------------|
| Grade      | Not lested | resteu | #  | %     | #  | %     | #  | %      | #     | %         | #              | %               |
| Grade 3    | 0          | 52     | 14 | 27%   | 10 | 19%   | 19 | 37%    | 9     | 17%       | 28             | 54%             |
| Grade 4    | 1          | 52     | 16 | 31%   | 18 | 35%   | 10 | 19%    | 8     | 15%       | 18             | 35%             |
| Grade 5    | 0          | 55     | 18 | 33%   | 19 | 35%   | 13 | 24%    | 5     | 9%        | 18             | 33%             |
| Grade 6    | 0          | 50     | 17 | 34%   | 18 | 36%   | 11 | 22%    | 4     | 8%        | 15             | 30%             |
| Grade 7    | 0          | 44     | 11 | 25%   | 14 | 32%   | 11 | 25%    | 8     | 18%       | 19             | 43%             |
| Combined 7 | 0          | 44     | 11 | 25%   | 14 | 32%   | 11 | 25%    | 8     | 18%       | 19             | 43%             |
| Grade 8    | 0          | 48     | 11 | 23%   | 15 | 31%   | 14 | 29%    | 8     | 17%       | 22             | 46%             |
| Combined 8 | 0          | 48     | 11 | 23%   | 15 | 31%   | 14 | 29%    | 8     | 17%       | 22             | 46%             |
| Grades 3-8 | 1          | 301    | 87 | 29%   | 94 | 31%   | 78 | 26%    | 42    | 14%       | 120            | 40%             |