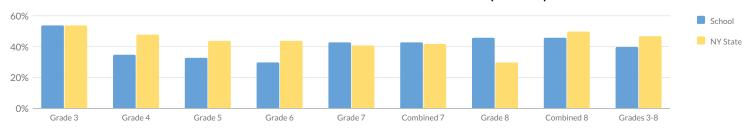

## GRADES 3-8 ENGLISH LANGUAGE ARTS SUMMARY RESULTS (2017-18)

|         |            |        |    |       | Percent Pro | ficient |    |        |    |        |              |                |
|---------|------------|--------|----|-------|-------------|---------|----|--------|----|--------|--------------|----------------|
| Grade   | Not Tested | Tested | Le | vel 1 | Lev         | vel 2   | Le | evel 3 | Le | evel 4 | Proficient ( | (Levels 3 & 4) |
| Graue   | Not lested | lested | #  | %     | #           | %       |    | #      | %  |        |              |                |
| Grade 3 | 0          | 52     | 11 | 21%   | 16          | 31%     | 21 | 40%    | 4  | 8%     | 25           | 48%            |
| Grade 4 | 1          | 52     | 12 | 23%   | 19          | 37%     | 16 | 31%    | 5  | 10%    | 21           | 40%            |
| Grade 5 | 0          | 55     | 19 | 35%   | 20          | 36%     | 12 | 22%    | 4  | 7%     | 16           | 29%            |
| I       | 1          |        | I  |       | ĺ           | ĺ       | I  | I      | I  |        | I            | l              |

|            |   |     | #  | %   | #   | %   | #  | %   | #  | %   | #   | %   |
|------------|---|-----|----|-----|-----|-----|----|-----|----|-----|-----|-----|
| Grade 3    | 0 | 52  | 11 | 21% | 16  | 31% | 21 | 40% | 4  | 8%  | 25  | 48% |
| Grade 4    | 1 | 52  | 12 | 23% | 19  | 37% | 16 | 31% | 5  | 10% | 21  | 40% |
| Grade 5    | 0 | 55  | 19 | 35% | 20  | 36% | 12 | 22% | 4  | 7%  | 16  | 29% |
| Grade 6    | 0 | 50  | 13 | 26% | 19  | 38% | 9  | 18% | 9  | 18% | 18  | 36% |
| Grade 7    | 0 | 44  | 14 | 32% | 14  | 32% | 14 | 32% | 2  | 5%  | 16  | 36% |
| Grade 8    | 0 | 48  | 3  | 6%  | 19  | 40% | 19 | 40% | 7  | 15% | 26  | 54% |
| Grades 3-8 | 1 | 301 | 72 | 24% | 107 | 36% | 91 | 30% | 31 | 10% | 122 | 41% |