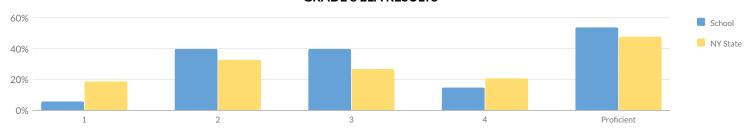

### **GRADE 4 ELA RESULTS**

Percentage Scoring at Levels

| MEAN SCORE: 393                  |            |        |    |        |    |        |    |        |    |        |           |                  |  |
|----------------------------------|------------|--------|----|--------|----|--------|----|--------|----|--------|-----------|------------------|--|
| Subgroup                         | Not Tested | Tested | L  | evel 1 | Le | evel 2 | Le | evel 3 | Le | evel 4 | Proficien | t (Levels 3 & 4) |  |
| Subgroup                         | Not lested | restea | #  | %      | #  | %      | #  | %      | #  | %      | #         | %                |  |
| All Students                     | 1          | 52     | 12 | 23%    | 19 | 37%    | 16 | 31%    | 5  | 10%    | 21        | 40%              |  |
| General Education                | 1          | 45     | 7  | 16%    | 18 | 40%    | 15 | 33%    | 5  | 11%    | 20        | 44%              |  |
| Students with Disabilities       | 0          | 7      | 5  | 71%    | 1  | 14%    | 1  | 14%    | 0  | 0%     | 1         | 14%              |  |
| American Indian or Alaska Native | -          | 3      | _  | _      | -  | _      | _  | _      | _  | _      | _         | _                |  |
| Black or African American        | -          | 17     | _  | _      | _  | _      | _  | _      | _  | _      | _         | _                |  |
| Hispanic or Latino               | 1          | 32     | 9  | 28%    | 11 | 34%    | 9  | 28%    | 3  | 9%     | 12        | 38%              |  |
| Small Group Total                | 0          | 20     | 3  | 15%    | 8  | 40%    | 7  | 35%    | 2  | 10%    | 9         | 45%              |  |
| Female                           | 0          | 24     | 3  | 13%    | 11 | 46%    | 6  | 25%    | 4  | 17%    | 10        | 42%              |  |
| Male                             | 1          | 28     | 9  | 32%    | 8  | 29%    | 10 | 36%    | 1  | 4%     | 11        | 39%              |  |
| English Language Learners        | 0          | 5      | 5  | 100%   | 0  | 0%     | 0  | 0%     | 0  | 0%     | 0         | 0%               |  |
| Non-English Language Learners    | 1          | 47     | 7  | 15%    | 19 | 40%    | 16 | 34%    | 5  | 11%    | 21        | 45%              |  |
| Economically Disadvantaged       | 1          | 46     | 11 | 24%    | 18 | 39%    | 13 | 28%    | 4  | 9%     | 17        | 37%              |  |
| Not Economically Disadvantaged   | 0          | 6      | 1  | 17%    | 1  | 17%    | 3  | 50%    | 1  | 17%    | 4         | 67%              |  |
| Not Migrant                      | 1          | 52     | 12 | 23%    | 19 | 37%    | 16 | 31%    | 5  | 10%    | 21        | 40%              |  |
| Homeless                         | -          | 4      | _  | _      | -  | _      | _  | _      | _  | _      | _         | _                |  |
| Not Homeless                     | _          | 48     | _  | _      | -  | _      | -  | _      | _  | _      | _         | _                |  |
| Not in Foster Care               | 1          | 52     | 12 | 23%    | 19 | 37%    | 16 | 31%    | 5  | 10%    | 21        | 40%              |  |
| Parent Not in Armed Forces       | 1          | 52     | 12 | 23%    | 19 | 37%    | 16 | 31%    | 5  | 10%    | 21        | 40%              |  |