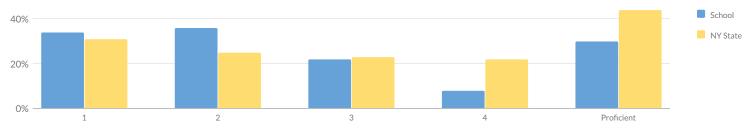

### **GRADE 6 ELA RESULTS**

Percentage Scoring at Levels

| MEAN SCORE: 59/                |            |        |    |       |    |        |   |        |   |        |           |                  |  |
|--------------------------------|------------|--------|----|-------|----|--------|---|--------|---|--------|-----------|------------------|--|
| Culturatura                    | Not Tested | Tested | Le | vel 1 | Le | evel 2 | L | evel 3 | L | evel 4 | Proficien | t (Levels 3 & 4) |  |
| Subgroup                       | Not rested | iestea | #  | %     | #  | %      | # | %      | # | %      | #         | %                |  |
| All Students                   | 0          | 50     | 13 | 26%   | 19 | 38%    | 9 | 18%    | 9 | 18%    | 18        | 36%              |  |
| General Education              | 0          | 41     | 8  | 20%   | 17 | 41%    | 8 | 20%    | 8 | 20%    | 16        | 39%              |  |
| Students with Disabilities     | 0          | 9      | 5  | 56%   | 2  | 22%    | 1 | 11%    | 1 | 11%    | 2         | 22%              |  |
| Black or African American      | -          | 14     | _  | _     | _  | _      | _ | -      | _ | _      | _         | _                |  |
| Hispanic or Latino             | 0          | 35     | 10 | 29%   | 12 | 34%    | 6 | 17%    | 7 | 20%    | 13        | 37%              |  |
| White                          | -          | 1      | _  | _     | _  | _      | _ | -      | _ | _      | _         | _                |  |
| Small Group Total              | 0          | 15     | 3  | 20%   | 7  | 47%    | 3 | 20%    | 2 | 13%    | 5         | 33%              |  |
| Female                         | 0          | 27     | 7  | 26%   | 9  | 33%    | 5 | 19%    | 6 | 22%    | 11        | 41%              |  |
| Male                           | 0          | 23     | 6  | 26%   | 10 | 43%    | 4 | 17%    | 3 | 13%    | 7         | 30%              |  |
| English Language Learners      | -          | 4      | _  | _     | _  | _      | _ | -      | _ | _      | _         | _                |  |
| Non-English Language Learners  | -          | 46     | _  | _     | _  | _      | _ | -      | _ | _      | _         | _                |  |
| Economically Disadvantaged     | 0          | 44     | 13 | 30%   | 16 | 36%    | 8 | 18%    | 7 | 16%    | 15        | 34%              |  |
| Not Economically Disadvantaged | 0          | 6      | 0  | 0%    | 3  | 50%    | 1 | 17%    | 2 | 33%    | 3         | 50%              |  |
| Not Migrant                    | 0          | 50     | 13 | 26%   | 19 | 38%    | 9 | 18%    | 9 | 18%    | 18        | 36%              |  |
| Homeless                       | -          | 2      | _  | _     | _  | _      | _ | -      | _ | _      | _         | _                |  |
| Not Homeless                   | -          | 48     | _  | _     | -  | _      | _ | -      | _ | _      | _         | _                |  |
| Not in Foster Care             | 0          | 50     | 13 | 26%   | 19 | 38%    | 9 | 18%    | 9 | 18%    | 18        | 36%              |  |
| Parent Not in Armed Forces     | 0          | 50     | 13 | 26%   | 19 | 38%    | 9 | 18%    | 9 | 18%    | 18        | 36%              |  |