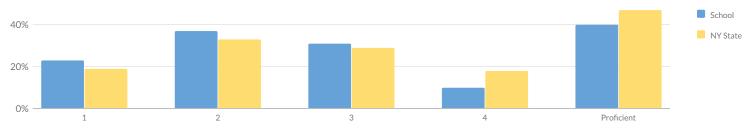

### **GRADE 4 ELA RESULTS**

Percentage Scoring at Levels

| MEAN SCORE: 393                  |            |        |    |        |    |        |    |        |    |        |           |                  |  |
|----------------------------------|------------|--------|----|--------|----|--------|----|--------|----|--------|-----------|------------------|--|
| Subgroup                         | Not Tested | Tested | L  | evel 1 | Le | evel 2 | Le | evel 3 | Le | evel 4 | Proficien | t (Levels 3 & 4) |  |
| Subgroup                         | Not lested | restea | #  | %      | #  | %      | #  | %      | #  | %      | #         | %                |  |
| All Students                     | 1          | 52     | 12 | 23%    | 19 | 37%    | 16 | 31%    | 5  | 10%    | 21        | 40%              |  |
| General Education                | 1          | 45     | 7  | 16%    | 18 | 40%    | 15 | 33%    | 5  | 11%    | 20        | 44%              |  |
| Students with Disabilities       | 0          | 7      | 5  | 71%    | 1  | 14%    | 1  | 14%    | 0  | 0%     | 1         | 14%              |  |
| American Indian or Alaska Native | -          | 3      | _  | _      | -  | _      | _  | _      | _  | _      | _         | _                |  |
| Black or African American        | -          | 17     | _  | _      | _  | _      | _  | _      | _  | _      | _         | _                |  |
| Hispanic or Latino               | 1          | 32     | 9  | 28%    | 11 | 34%    | 9  | 28%    | 3  | 9%     | 12        | 38%              |  |
| Small Group Total                | 0          | 20     | 3  | 15%    | 8  | 40%    | 7  | 35%    | 2  | 10%    | 9         | 45%              |  |
| Female                           | 0          | 24     | 3  | 13%    | 11 | 46%    | 6  | 25%    | 4  | 17%    | 10        | 42%              |  |
| Male                             | 1          | 28     | 9  | 32%    | 8  | 29%    | 10 | 36%    | 1  | 4%     | 11        | 39%              |  |
| English Language Learners        | 0          | 5      | 5  | 100%   | 0  | 0%     | 0  | 0%     | 0  | 0%     | 0         | 0%               |  |
| Non-English Language Learners    | 1          | 47     | 7  | 15%    | 19 | 40%    | 16 | 34%    | 5  | 11%    | 21        | 45%              |  |
| Economically Disadvantaged       | 1          | 46     | 11 | 24%    | 18 | 39%    | 13 | 28%    | 4  | 9%     | 17        | 37%              |  |
| Not Economically Disadvantaged   | 0          | 6      | 1  | 17%    | 1  | 17%    | 3  | 50%    | 1  | 17%    | 4         | 67%              |  |
| Not Migrant                      | 1          | 52     | 12 | 23%    | 19 | 37%    | 16 | 31%    | 5  | 10%    | 21        | 40%              |  |
| Homeless                         | -          | 4      | _  | _      | -  | _      | _  | _      | _  | _      | _         | _                |  |
| Not Homeless                     | _          | 48     | _  | _      | -  | _      | -  | _      | _  | _      | _         | _                |  |
| Not in Foster Care               | 1          | 52     | 12 | 23%    | 19 | 37%    | 16 | 31%    | 5  | 10%    | 21        | 40%              |  |
| Parent Not in Armed Forces       | 1          | 52     | 12 | 23%    | 19 | 37%    | 16 | 31%    | 5  | 10%    | 21        | 40%              |  |