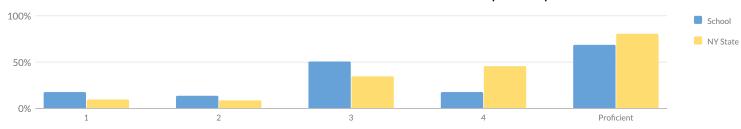

### **GRADE 4 ELA RESULTS**

Percentage Scoring at Levels

| MEAN SCORE: 393                  |            |        |    |        |    |        |    |        |    |        |           |                  |  |
|----------------------------------|------------|--------|----|--------|----|--------|----|--------|----|--------|-----------|------------------|--|
| Subgroup                         | Not Tested | Tested | L  | evel 1 | Le | evel 2 | Le | evel 3 | Le | evel 4 | Proficien | t (Levels 3 & 4) |  |
| Subgroup                         | Not lested | restea | #  | %      | #  | %      | #  | %      | #  | %      | #         | %                |  |
| All Students                     | 1          | 52     | 12 | 23%    | 19 | 37%    | 16 | 31%    | 5  | 10%    | 21        | 40%              |  |
| General Education                | 1          | 45     | 7  | 16%    | 18 | 40%    | 15 | 33%    | 5  | 11%    | 20        | 44%              |  |
| Students with Disabilities       | 0          | 7      | 5  | 71%    | 1  | 14%    | 1  | 14%    | 0  | 0%     | 1         | 14%              |  |
| American Indian or Alaska Native | -          | 3      | _  | _      | -  | _      | _  | _      | _  | _      | _         | _                |  |
| Black or African American        | -          | 17     | _  | _      | _  | _      | _  | _      | _  | _      | _         | _                |  |
| Hispanic or Latino               | 1          | 32     | 9  | 28%    | 11 | 34%    | 9  | 28%    | 3  | 9%     | 12        | 38%              |  |
| Small Group Total                | 0          | 20     | 3  | 15%    | 8  | 40%    | 7  | 35%    | 2  | 10%    | 9         | 45%              |  |
| Female                           | 0          | 24     | 3  | 13%    | 11 | 46%    | 6  | 25%    | 4  | 17%    | 10        | 42%              |  |
| Male                             | 1          | 28     | 9  | 32%    | 8  | 29%    | 10 | 36%    | 1  | 4%     | 11        | 39%              |  |
| English Language Learners        | 0          | 5      | 5  | 100%   | 0  | 0%     | 0  | 0%     | 0  | 0%     | 0         | 0%               |  |
| Non-English Language Learners    | 1          | 47     | 7  | 15%    | 19 | 40%    | 16 | 34%    | 5  | 11%    | 21        | 45%              |  |
| Economically Disadvantaged       | 1          | 46     | 11 | 24%    | 18 | 39%    | 13 | 28%    | 4  | 9%     | 17        | 37%              |  |
| Not Economically Disadvantaged   | 0          | 6      | 1  | 17%    | 1  | 17%    | 3  | 50%    | 1  | 17%    | 4         | 67%              |  |
| Not Migrant                      | 1          | 52     | 12 | 23%    | 19 | 37%    | 16 | 31%    | 5  | 10%    | 21        | 40%              |  |
| Homeless                         | -          | 4      | _  | _      | -  | _      | _  | _      | _  | _      | _         | _                |  |
| Not Homeless                     | _          | 48     | _  | _      | -  | _      | -  | _      | _  | _      | _         | _                |  |
| Not in Foster Care               | 1          | 52     | 12 | 23%    | 19 | 37%    | 16 | 31%    | 5  | 10%    | 21        | 40%              |  |
| Parent Not in Armed Forces       | 1          | 52     | 12 | 23%    | 19 | 37%    | 16 | 31%    | 5  | 10%    | 21        | 40%              |  |