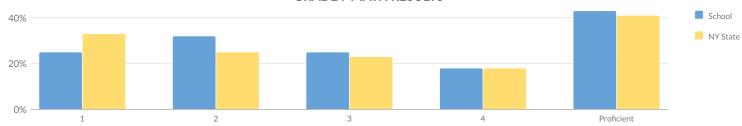

## GRADES 3-8 ENGLISH LANGUAGE ARTS SUMMARY RESULTS (2017-18)

|         |            |        |    |       | Percent Pro | ficient |    |        |    |        |              |                |
|---------|------------|--------|----|-------|-------------|---------|----|--------|----|--------|--------------|----------------|
| Grade   | Not Tested | Tested | Le | vel 1 | Lev         | vel 2   | Le | evel 3 | Le | evel 4 | Proficient ( | (Levels 3 & 4) |
| Graue   | Not lested | lested | #  | %     | #           | %       |    | #      | %  |        |              |                |
| Grade 3 | 0          | 52     | 11 | 21%   | 16          | 31%     | 21 | 40%    | 4  | 8%     | 25           | 48%            |
| Grade 4 | 1          | 52     | 12 | 23%   | 19          | 37%     | 16 | 31%    | 5  | 10%    | 21           | 40%            |
| Grade 5 | 0          | 55     | 19 | 35%   | 20          | 36%     | 12 | 22%    | 4  | 7%     | 16           | 29%            |
| I       | 1          |        | I  |       | ĺ           | ĺ       | I  | I      | I  |        | I            | l              |

|            |   |     | #  | %   | #   | %   | #  | %   | #  | %   | #   | %   |
|------------|---|-----|----|-----|-----|-----|----|-----|----|-----|-----|-----|
| Grade 3    | 0 | 52  | 11 | 21% | 16  | 31% | 21 | 40% | 4  | 8%  | 25  | 48% |
| Grade 4    | 1 | 52  | 12 | 23% | 19  | 37% | 16 | 31% | 5  | 10% | 21  | 40% |
| Grade 5    | 0 | 55  | 19 | 35% | 20  | 36% | 12 | 22% | 4  | 7%  | 16  | 29% |
| Grade 6    | 0 | 50  | 13 | 26% | 19  | 38% | 9  | 18% | 9  | 18% | 18  | 36% |
| Grade 7    | 0 | 44  | 14 | 32% | 14  | 32% | 14 | 32% | 2  | 5%  | 16  | 36% |
| Grade 8    | 0 | 48  | 3  | 6%  | 19  | 40% | 19 | 40% | 7  | 15% | 26  | 54% |
| Grades 3-8 | 1 | 301 | 72 | 24% | 107 | 36% | 91 | 30% | 31 | 10% | 122 | 41% |