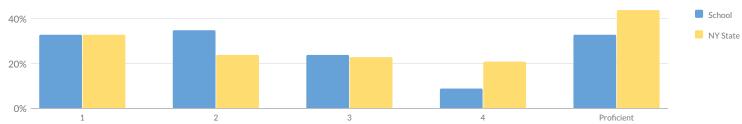

### **GRADE 5 ELA RESULTS**

Percentage Scoring at Levels

|                                |            |        | 1  | 14    |    |       |    | 10    |    | 1.4    | Б. С.     |                  |
|--------------------------------|------------|--------|----|-------|----|-------|----|-------|----|--------|-----------|------------------|
| Subgroup                       | Not Tested | Tested | Le | vel 1 | Le | vel 2 | Le | vel 3 | Le | evel 4 | Proficien | t (Levels 3 & 4) |
| gp                             |            |        | #  | %     | #  | %     | #  | %     | #  | %      | #         | %                |
| All Students                   | 0          | 55     | 19 | 35%   | 20 | 36%   | 12 | 22%   | 4  | 7%     | 16        | 29%              |
| General Education              | 0          | 49     | 14 | 29%   | 20 | 41%   | 12 | 24%   | 3  | 6%     | 15        | 31%              |
| Students with Disabilities     | 0          | 6      | 5  | 83%   | 0  | 0%    | 0  | 0%    | 1  | 17%    | 1         | 17%              |
| Black or African American      | _          | 27     | _  | _     | _  | _     | _  | _     | _  | _      | _         | _                |
| Hispanic or Latino             | 0          | 27     | 9  | 33%   | 9  | 33%   | 7  | 26%   | 2  | 7%     | 9         | 33%              |
| White                          | _          | 1      | _  | _     | _  | _     | _  | _     | _  | _      | _         | _                |
| Small Group Total              | 0          | 28     | 10 | 36%   | 11 | 39%   | 5  | 18%   | 2  | 7%     | 7         | 25%              |
| Female                         | 0          | 30     | 8  | 27%   | 12 | 40%   | 7  | 23%   | 3  | 10%    | 10        | 33%              |
| Male                           | 0          | 25     | 11 | 44%   | 8  | 32%   | 5  | 20%   | 1  | 4%     | 6         | 24%              |
| English Language Learners      | _          | 4      | -  | _     | _  | _     | -  | _     | _  | _      | _         | _                |
| Non-English Language Learners  | _          | 51     | -  | _     | _  | _     | -  | _     | _  | _      | _         | _                |
| Economically Disadvantaged     | 0          | 50     | 15 | 30%   | 19 | 38%   | 12 | 24%   | 4  | 8%     | 16        | 32%              |
| Not Economically Disadvantaged | 0          | 5      | 4  | 80%   | 1  | 20%   | 0  | 0%    | 0  | 0%     | 0         | 0%               |
| Not Migrant                    | 0          | 55     | 19 | 35%   | 20 | 36%   | 12 | 22%   | 4  | 7%     | 16        | 29%              |
| Homeless                       | _          | 1      | _  | _     | _  | _     | _  | _     | _  | _      | _         | _                |
| Not Homeless                   | _          | 54     | _  | _     | _  | _     | _  | _     | _  | _      | _         | _                |
| Not in Foster Care             | 0          | 55     | 19 | 35%   | 20 | 36%   | 12 | 22%   | 4  | 7%     | 16        | 29%              |
| Parent Not in Armed Forces     | 0          | 55     | 19 | 35%   | 20 | 36%   | 12 | 22%   | 4  | 7%     | 16        | 29%              |