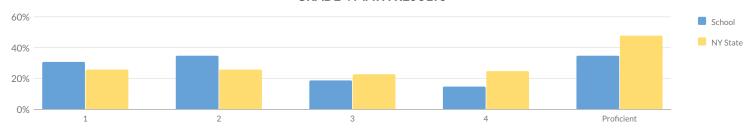

### **GRADE 4 ELA RESULTS**

Percentage Scoring at Levels

| MEAN SCORE: 393                  |            |        |    |        |    |        |    |        |    |        |           |                  |  |
|----------------------------------|------------|--------|----|--------|----|--------|----|--------|----|--------|-----------|------------------|--|
| Subgroup                         | Not Tested | Tested | L  | evel 1 | Le | evel 2 | Le | evel 3 | Le | evel 4 | Proficien | t (Levels 3 & 4) |  |
| Subgroup                         | Not lested | restea | #  | %      | #  | %      | #  | %      | #  | %      | #         | %                |  |
| All Students                     | 1          | 52     | 12 | 23%    | 19 | 37%    | 16 | 31%    | 5  | 10%    | 21        | 40%              |  |
| General Education                | 1          | 45     | 7  | 16%    | 18 | 40%    | 15 | 33%    | 5  | 11%    | 20        | 44%              |  |
| Students with Disabilities       | 0          | 7      | 5  | 71%    | 1  | 14%    | 1  | 14%    | 0  | 0%     | 1         | 14%              |  |
| American Indian or Alaska Native | -          | 3      | _  | _      | -  | _      | _  | _      | _  | _      | _         | _                |  |
| Black or African American        | -          | 17     | _  | _      | _  | _      | _  | _      | _  | _      | _         | _                |  |
| Hispanic or Latino               | 1          | 32     | 9  | 28%    | 11 | 34%    | 9  | 28%    | 3  | 9%     | 12        | 38%              |  |
| Small Group Total                | 0          | 20     | 3  | 15%    | 8  | 40%    | 7  | 35%    | 2  | 10%    | 9         | 45%              |  |
| Female                           | 0          | 24     | 3  | 13%    | 11 | 46%    | 6  | 25%    | 4  | 17%    | 10        | 42%              |  |
| Male                             | 1          | 28     | 9  | 32%    | 8  | 29%    | 10 | 36%    | 1  | 4%     | 11        | 39%              |  |
| English Language Learners        | 0          | 5      | 5  | 100%   | 0  | 0%     | 0  | 0%     | 0  | 0%     | 0         | 0%               |  |
| Non-English Language Learners    | 1          | 47     | 7  | 15%    | 19 | 40%    | 16 | 34%    | 5  | 11%    | 21        | 45%              |  |
| Economically Disadvantaged       | 1          | 46     | 11 | 24%    | 18 | 39%    | 13 | 28%    | 4  | 9%     | 17        | 37%              |  |
| Not Economically Disadvantaged   | 0          | 6      | 1  | 17%    | 1  | 17%    | 3  | 50%    | 1  | 17%    | 4         | 67%              |  |
| Not Migrant                      | 1          | 52     | 12 | 23%    | 19 | 37%    | 16 | 31%    | 5  | 10%    | 21        | 40%              |  |
| Homeless                         | -          | 4      | _  | _      | -  | _      | _  | _      | _  | _      | _         | _                |  |
| Not Homeless                     | _          | 48     | _  | _      | -  | _      | -  | _      | _  | _      | _         | _                |  |
| Not in Foster Care               | 1          | 52     | 12 | 23%    | 19 | 37%    | 16 | 31%    | 5  | 10%    | 21        | 40%              |  |
| Parent Not in Armed Forces       | 1          | 52     | 12 | 23%    | 19 | 37%    | 16 | 31%    | 5  | 10%    | 21        | 40%              |  |