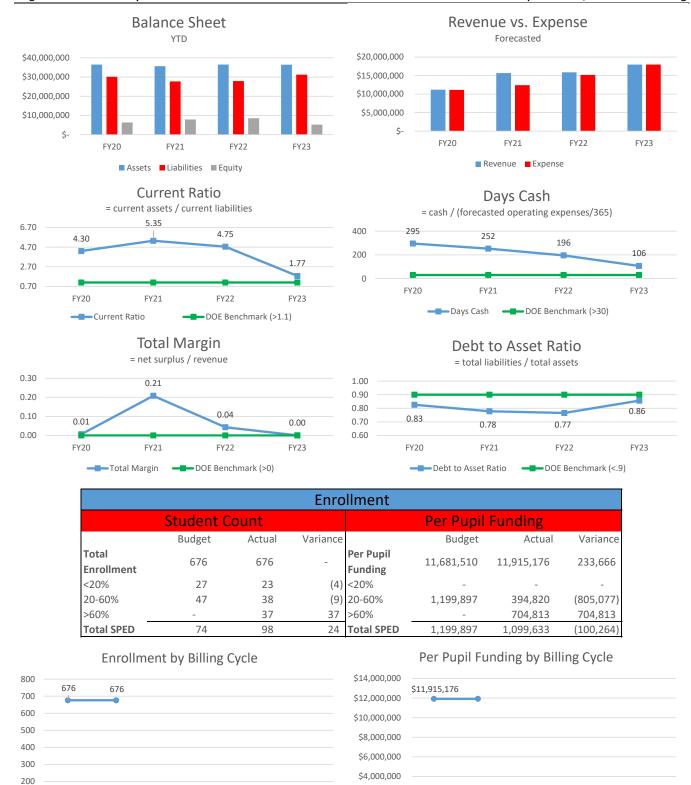

84

July

100

0

75

Nov

Gen Ed Paid SPED

Jan

Mar

May

May



\$1,193,143

July

Gen Ed Paid SPED

\$2,000,000

\$-

|                                 | Actual<br>YTD | Annual<br>Budget | Forecasted<br>Year End | Change vs.<br>Budget | Change<br>(%) |
|---------------------------------|---------------|------------------|------------------------|----------------------|---------------|
| Revenue                         | 110           | buuget           | Teal Ellu              | buuget               | (70)          |
| Per Pupil                       | 1,985,863     | 11,681,510       | 11,681,510             | _                    | 0%            |
| SPED Per Pupil                  | 198,670       | 1,199,897        | 1,199,897              | _                    | 0%            |
| Rent Assistance                 | 285,176       | 1,711,058